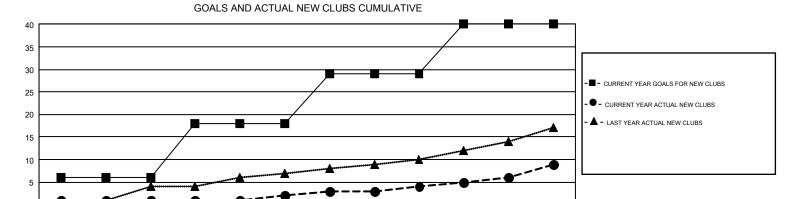

DEC

REPORT DOES NOT INCLUDE CLUBS IN UNDISTRICTED AREAS.

| Clubs         |               |             |               | Members               |                           |                         |                                                    |  |
|---------------|---------------|-------------|---------------|-----------------------|---------------------------|-------------------------|----------------------------------------------------|--|
|               | RESULTS FO    | R 2017-2018 |               | RESULTS FOR 2017-2018 |                           |                         |                                                    |  |
| QUARTER       | NEW CLUB GOAL | NEW CLUBS   | DROPPED CLUBS | QUARTER               | MEMBER GROWTH NET<br>GOAL | MEMBER GROWTH<br>ACTUAL | DROPPED<br>MEMBERS ACTUAL<br>(including transfers) |  |
| JULY/AUG/SEPT | 6             | 1           | 8             | JULY/AUG/SEPT         | 243                       | 796                     | 1,357                                              |  |
| OCT/NOV/DEC   | 12            | 1           | 21            | OCT/NOV/DEC           | 261                       | 864                     | 1,251                                              |  |
| JAN/FEB/MAR   | 11            | 2           | 8             | JAN/FEB/MAR           | 362                       | 932                     | 1,117                                              |  |
| APR/MAY/JUNE  | 11            | 5           | 22            | APR/MAY/JUNE          | 206                       | 1,690                   | 2,178                                              |  |