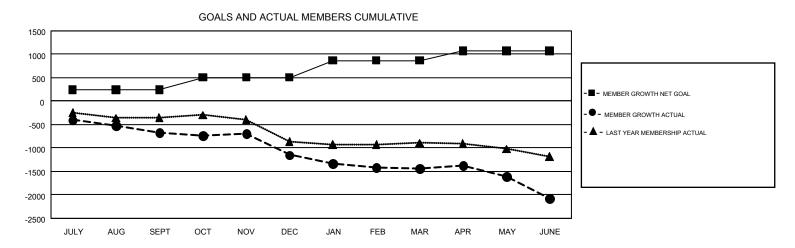

DEC

REPORT DOES NOT INCLUDE CLUBS IN UNDISTRICTED AREAS.

| Clubs         |               |             |               | Members               |                           |                         |                                                    |  |
|---------------|---------------|-------------|---------------|-----------------------|---------------------------|-------------------------|----------------------------------------------------|--|
|               | RESULTS FO    | R 2017-2018 |               | RESULTS FOR 2017-2018 |                           |                         |                                                    |  |
| QUARTER       | NEW CLUB GOAL | NEW CLUBS   | DROPPED CLUBS | QUARTER               | MEMBER GROWTH NET<br>GOAL | MEMBER GROWTH<br>ACTUAL | DROPPED<br>MEMBERS ACTUAL<br>(including transfers) |  |
| JULY/AUG/SEPT | 6             | 1           | 8             | JULY/AUG/SEPT         | 243                       | 796                     | 1,357                                              |  |
| OCT/NOV/DEC   | 12            | 1           | 21            | OCT/NOV/DEC           | 261                       | 864                     | 1,251                                              |  |
| JAN/FEB/MAR   | 11            | 2           | 8             | JAN/FEB/MAR           | 362                       | 932                     | 1,117                                              |  |
| APR/MAY/JUNE  | 11            | 5           | 22            | APR/MAY/JUNE          | 206                       | 1,690                   | 2,178                                              |  |